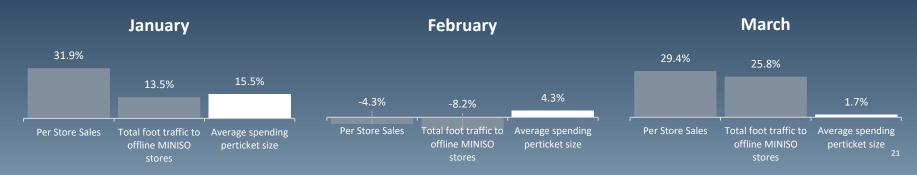

#### **MINISO China: Overview**

#### **March Quarter of 2023**

Total foot traffic to offline MINISO stores YoY

+8%

Average spending per ticket size YoY

+8%

verage GMV
nding per per store
ket size YoY

+17%

compared with 2021 100%