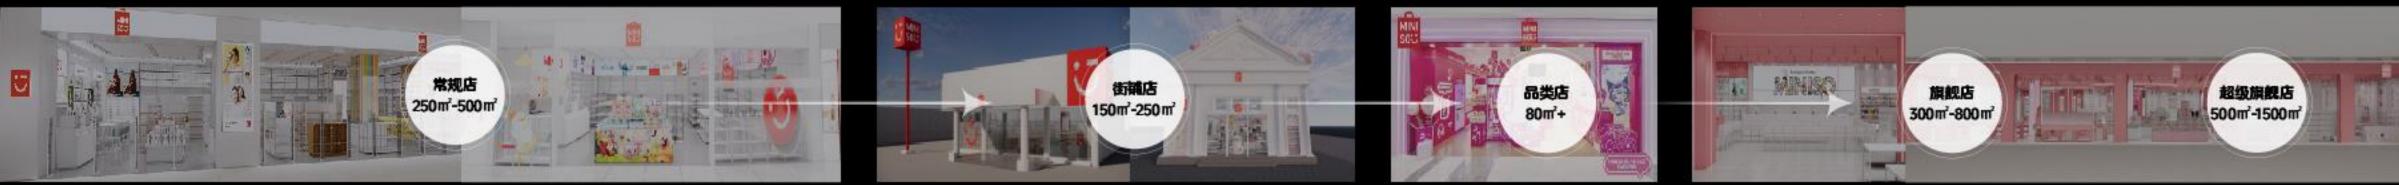

## 直营市场发展现状

1.于2022年9月30日或截至2022年9月30日的9个月 2.于2023年9月30日或截至2023年9月30日的9个月

#### 直营市场业绩结构

1.于2023年9月30日或截至2023年9月30日的9个月

33%

13%

6%

15%

美国

33%