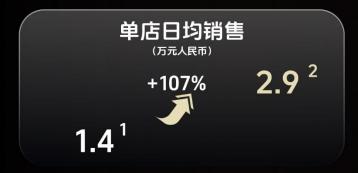

## 直营市场发展现状

1.于2022年9月30日或截至2022年9月30日的9个月 2.于2023年9月30日或截至2023年9月30日的9个月

#### 直营市场业绩结构

1.于2023年9月30日或截至2023年9月30日的9个月

33%

13%

6%

15%

美国

33%