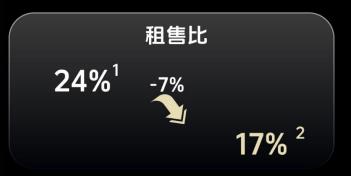

## 直营市场发展现状

1.于2022年9月30日或截至2022年9月30日的9个月 2.于2023年9月30日或截至2023年9月30日的9个月

#### 直营市场业绩结构

1.于2023年9月30日或截至2023年9月30日的9个月

33%

13%

6%

15%

美国

33%