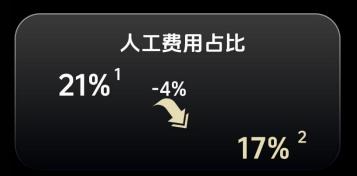

## 直营市场发展现状

1.于2022年9月30日或截至2022年9月30日的9个月 2.于2023年9月30日或截至2023年9月30日的9个月

#### 直营市场业绩结构

1.于2023年9月30日或截至2023年9月30日的9个月

33%

13%

6%

15%

美国

33%